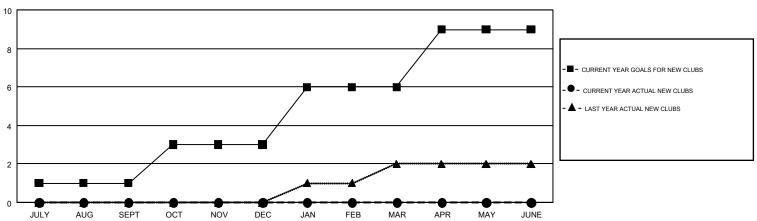

## STEVE ANTON GMT CA 1 Clubs Members RESULTS FOR 2018-2019 RESULTS FOR 2018-2019 NEW CLUB GOAL NEW CLUBS DROPPED CLUBS MEMBER GROWTH NET MEMBER GROWTH DROPPED QUARTER QUARTER GOAL ACTUAL MEMBERS ACTUAL (including transfers) 0 2 -8 175 255 JULY/AUG/SEPT JULY/AUG/SEPT 2 0 0 -23 193 189 OCT/NOV/DEC OCT/NOV/DEC 3 0 0 0 0 15 JAN/FEB/MAR JAN/FEB/MAR 3 0 0 -42 0 0 APR/MAY/JUNE APR/MAY/JUNE