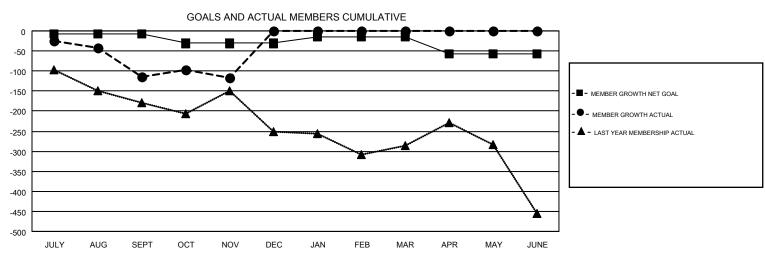

## STEVE ANTON GMT CA 1 Clubs Members RESULTS FOR 2018-2019 RESULTS FOR 2018-2019 NEW CLUB GOAL NEW CLUBS DROPPED CLUBS MEMBER GROWTH NET MEMBER GROWTH DROPPED QUARTER QUARTER GOAL ACTUAL MEMBERS ACTUAL (including transfers) 0 2 -8 175 255 JULY/AUG/SEPT JULY/AUG/SEPT 2 0 0 -23 193 189 OCT/NOV/DEC OCT/NOV/DEC 3 0 0 0 0 15 JAN/FEB/MAR JAN/FEB/MAR 3 0 0 -42 0 0 APR/MAY/JUNE APR/MAY/JUNE